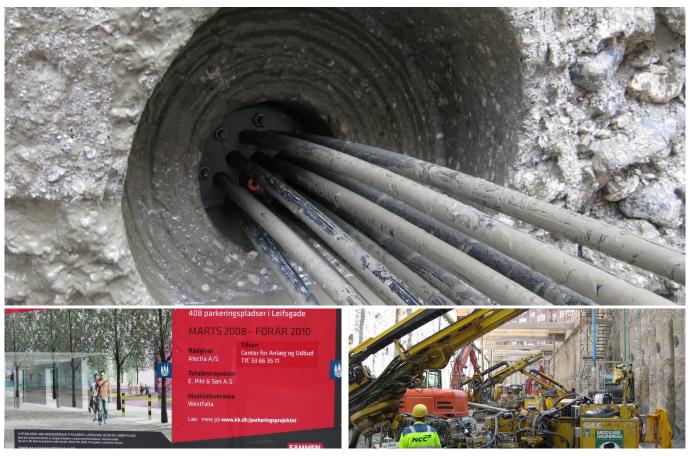

# **SHORT DESCRIPTION**

In Copenhagen, waterproof construction pits were created in the street area in the immediate vicinity of residential buildings for the new construction of the underground car parks "Under Elmene" and "Leifsgade".

#### **THE PROJECT**

The overlapping bored pile walls of the approx. 14 m deep construction pits were partially secured against "pressing groundwater" with BBV strand anchors (11 strands, lengths of 27.00 m; test load 2.4 MN).

Approx. 300 BBV injection piles were required to secure the building floors against buoyancy.