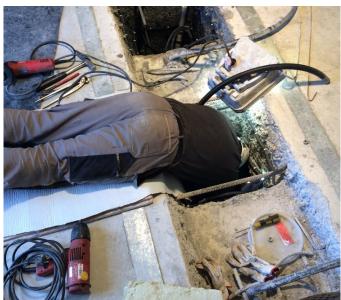

## **THE PROJECT**

Pre-assembled prefabricated tendons were installed in the two-legged T-beams. During the concreting of the 3rd construction phase on the first superstructure, the shoring failed, which led to a serious accident. Nevertheless, the first two construction phases did not have to be dismantled, as BBV was able to remove and replace the tendons on the exposed, radiated coupling joint and on the exposed end anchors in extremely cramped conditions.

#### **SERVICES IN DETAIL**

Installation, stressing and pressing of 280 t of internal pre-tensioning

Procedure:

internal strand tensioning process with bond