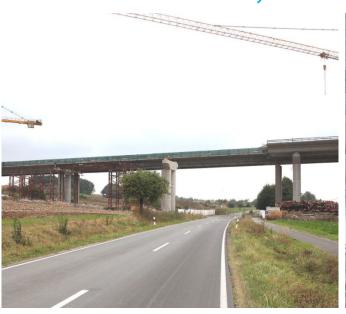

### **SHORT DESCRIPTION**

The two superstructures (236 m) were each constructed in 6 construction phases.

## **THE PROJECT**

Pre-assembled prefabricated tendons were installed in the two-legged T-beams. During the concreting of the 3rd construction phase on the first superstructure, the shoring failed, which led to a serious accident. Nevertheless, the first two construction phases did not have to be dismantled, as BBV was able to remove and replace the tendons on the exposed, radiated coupling joint and on the exposed end anchors in extremely cramped conditions.