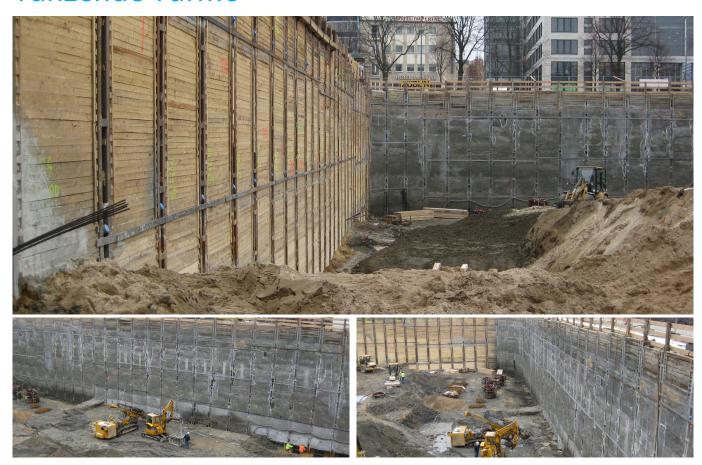

#### THE PROJECT

The towers with their striking kinked facade construction are 75 m and 85 m high.

The excavation pit was secured with BBV strand anchors.