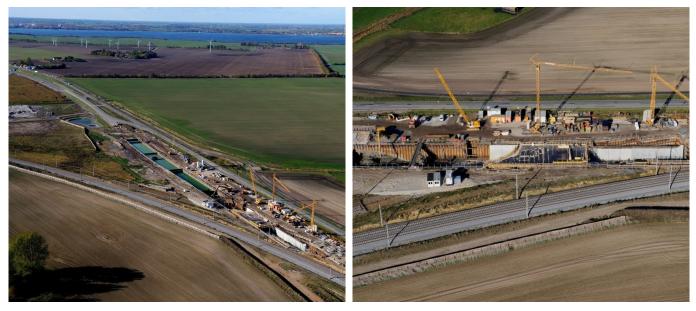

#### **SHORT DESCRIPTION**

New construction of the transfer structure 2952-08 of the DB-AG on the island of Rügen.

#### **THE PROJECT**

For the new construction of the transfer structure 2952-08 of the DB-AG on the island of Rügen, a trough excavation with approx. 1,200 m sheet pile wall was created. The sheet pile wall was secured with approx. 11,000 m BBV strand anchors.