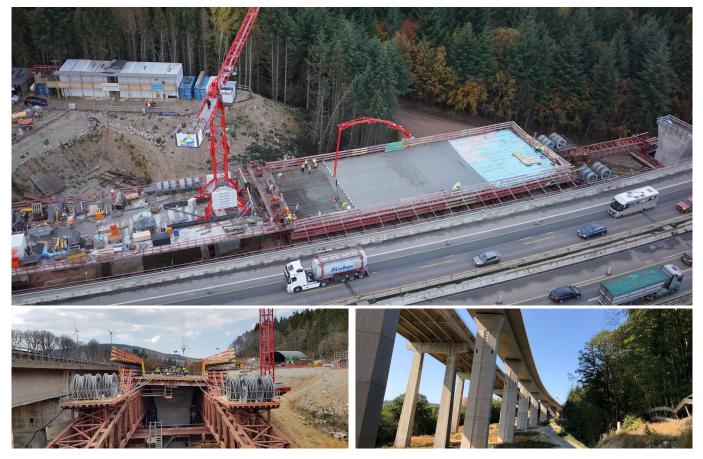

## **SHORT DESCRIPTION**

The two existing superstructures of the valley bridge will be demolished and replaced by new superstructures.

# **THE PROJECT**

The superstructures are built with a movable scaffolding system. Prefabricated tendons with lengths of over 100 m are installed in the floor and deck slab.

#### **SERVICES IN DETAIL**

Installation, tensioning and pressing of 750 t of internal pre-tensioning and 150 t of external pre-tensioning

#### **Procedure:**

internal strand tensioning process with bond