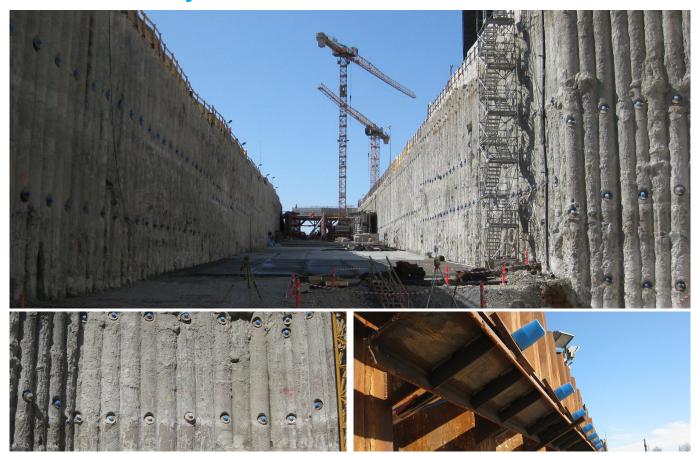

#### **THE PROJECT**

The route leads through densely populated urban areas, passes under three busy railway lines and several roads.

BBV Systems supplied the prefabricated strand anchor systems for securing the sheet pile and bored pile walls.