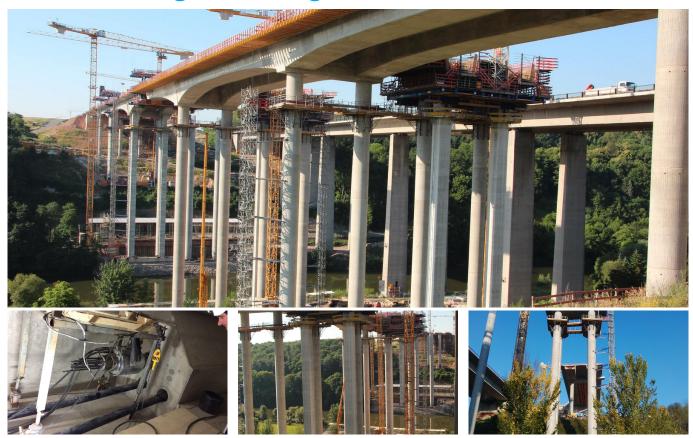

#### **THE PROJECT**

The two superstructures of the 450 m long and 62 m high Lahntal Bridge each consist of two haunched, longitudinally prestressed hollow girders that were erected in cantilevered cantilevering.

#### **SERVICES IN DETAIL**

- 170 t external pre-tensioning
- 500 t internal pre-tensioning
- Installation, stressing and injection