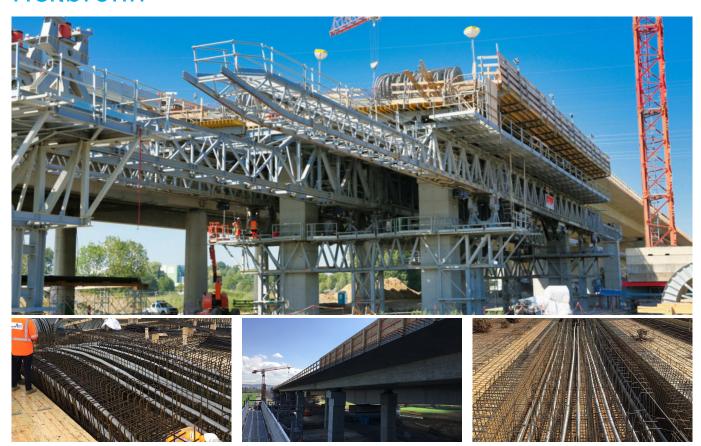

#### **THE PROJECT**

The new Neckar valley crossing on the A 6 near Heilbronn consists of four individual bridge sections. An 824 meter long foreland bridge and a 513 meter composite steel bridge over the Neckar will be built for each direction of travel.

The foreland bridge will be erected as a two-legged T-beam using the advancing method. Tendons of the types BBV L22 and BBV L15 are installed here.

The expansion measures should be finished in 2022.

The motorway overpass must remain usable during the construction period. Therefore, the northern, new superstructure

next to the old bridge is to be built on temporary substructures and then the traffic in both directions should be directed over this. Then the old superstructures will be demolished. In the third step, the new southern superstructure is to be built. After the traffic has been moved to the new southern superstructure, the final transverse shifting of the new northern superstructure is to take place in its final position.