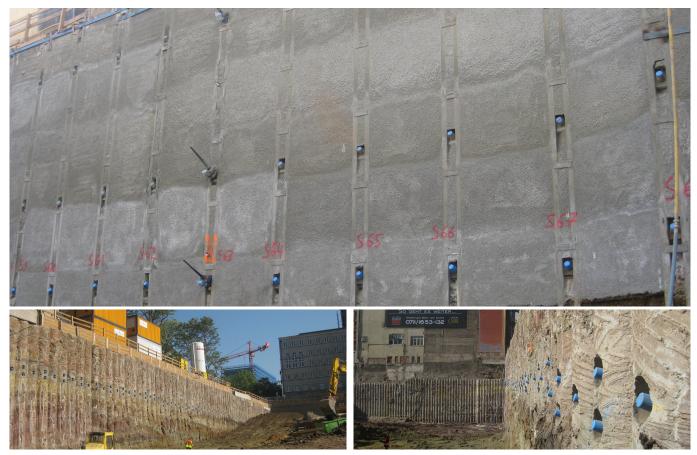

## THE PROJECT

For the new construction of an office and administration building with a four-story underground car park, an excavation pit with different types of shoring was created in Stuttgart.

The temporary securing of the construction pit walls was carried out by BBV strand anchors.

## SERVICES

Excavation pits

https://www.bbv-systems.com/en/projects/detail/ref/bulow-carre/

Creation: 13.09.2025 12:50